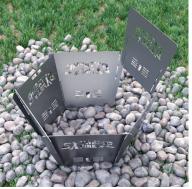

### LIGHTWEIGHT

### 1-MINUTE ASSEMBLY

## A FULL-SIZED FIRE PIT FOR HOME OR ON THE GO!

The Big 6 Fire Pit from Extreme Fire is quickly becoming the most popular fire pit online due to its size and versatility. Spanning just over 2 feet wide, the Big 6 features an 18" base that lets you have a huge fire just about anywhere. Clean up is a breeze as it only takes less than a minute to disassemble. The FREE heavy-duty travel bag makes it convenient to take with you on the go and store when not in use. Made in the U.S.A. from rugged and durable 14-gauge steel. Always check local fire regulations and municipal bylaws to ensure your fire pit meets local standards.