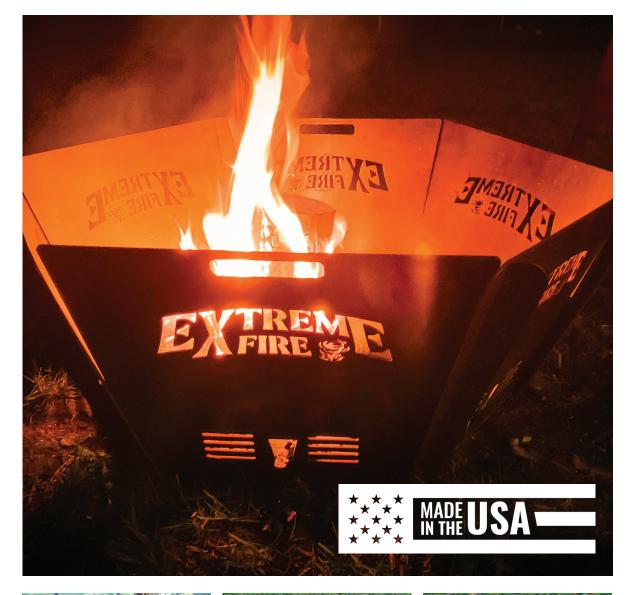

# EXTREME FIRE BIG 6 FIRE PIT

## A FULL-SIZED FIRE PIT FOR HOME OR ON THE GO!

The Big 6 Fire Pit from Extreme Fire is quickly becoming the most popular fire pit online due to its size and versatility. Spanning just over 2 feet wide, the Big 6 features an 18" base that lets you have a huge fire just about anywhere. Clean up is a breeze as it only takes less than a minute to disassemble. The FREE heavy-duty travel bag makes it convenient to take with you on the go and store when not in use. Made in the U.S.A. from rugged and durable 14-gauge steel. Always check local fire regulations and municipal bylaws to ensure your fire pit meets local standards.