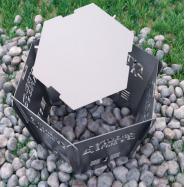

## A FULL-SIZED FIRE PIT FOR HOME OR ON THE GO!

The Big 6 Fire Pit from Extreme Fire is quickly becoming the most popular fire pit online due to its size and versatility. Spanning just over 2 feet wide, the Big 6 features an 18" base that lets you have a huge fire just about anywhere. Clean up is a breeze as it only takes less than a minute to disassemble. The FREE heavy-duty travel bag makes it convenient to take with you on the go and store when not in use. Made in the U.S.A. from rugged and durable 14-gauge steel. Always check local fire regulations and municipal bylaws to ensure your fire pit meets local standards.

MODEL NO. #50001 FLAT COLLAPSING PORTABLE FIRE PIT

Dimensions: Height: 10". Width: 25" at top; base: 18", Weight: 16lbs